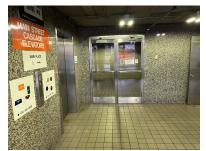

If no available spaces can be found on Level 1, there is an ample amount of Visitor parking on Level 2 (proceed down ramps). From the Visitor parking spaces, locate the Orange Elevators using the images to the left. Take the Orange Elevators to Level 1.

After exiting the elevators at Level 1, turn left and go through the glass double doors. Follow signage to the orange 1 Cascade entrance as shown in the images to the right.