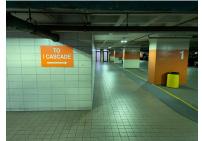

After exiting the elevators at Level 1, turn left and go through the glass double doors. Follow signage to the orange 1 Cascade entrance as shown in the images to the right.