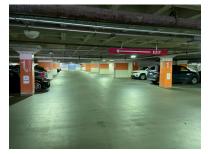

If no available spaces can be found on Level 1, there is an ample amount of Visitor parking on Level 2 (proceed down ramps). From the Visitor parking spaces, locate the Orange Elevators using the images to the left. Take the Orange Elevators to Level 1.