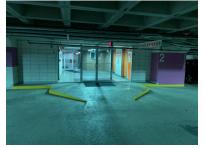

If no available spaces can be found on Level 1, there is an ample amount of Visitor parking on Level 2 (proceed down ramps). From the Visitor parking spaces, locate the Orange Elevators using the images to the left. Take the Orange Elevators to Level 1.