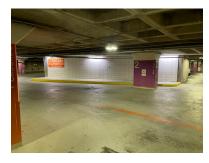

If no available spaces can be found on Level 1, there is an ample amount of Visitor parking on Level 2 (proceed down ramps). From the Visitor parking spaces, locate the Orange Elevators using the images to the left. Take the Orange Elevators to Level 1.