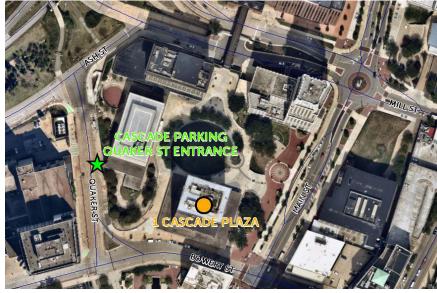

## Visitor's Guide to Cascade Parking

AMATS recommends visitors enter the Cascade Parking Garage from Quaker St.

The Quaker St entrance leads to Level 1 (uppermost) of the garage. There are a limited number of non-reserved parking spaces on this level. Should you be able to find a space to park on this level, proceed to the orange 1 Cascade entrance as shown in the images to the right.

After exiting the elevators at Level 1, turn left and go through the glass double doors. Follow signage to the orange 1 Cascade entrance as shown in the images to the right.