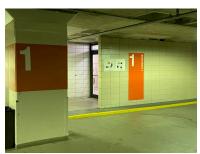

## Visitor's Guide to Cascade Parking

AMATS recommends visitors enter the Cascade Parking Garage from Quaker St.

The Quaker St entrance leads to Level 1 (uppermost) of the garage. There are a limited number of non-reserved parking spaces on this level. Should you be able to find a space to park on this level, proceed to the orange 1 Cascade entrance as shown in the images to the right.

After exiting the elevators at Level 1, turn left and go through the glass double doors. Follow signage to the orange 1 Cascade entrance as shown in the images to the right.