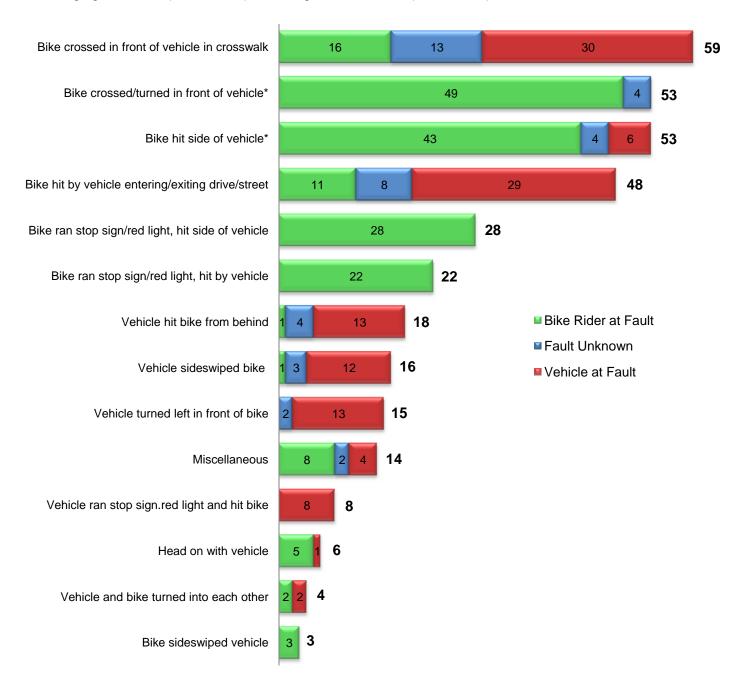

#### Attachment 5A - 2011-2013 Traffic Crash Technical Memorandum

This memorandum identifies and ranks crashes on roadway sections, intersections and freeways in the Greater Akron area between 2011 and 2013. The Staff recommends **approval**.