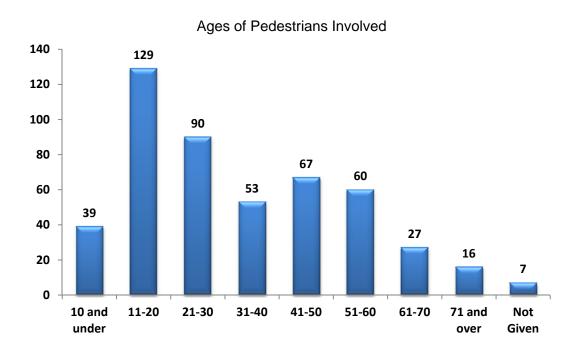

#### Attachment 5A - 2011-2013 Traffic Crash Technical Memorandum

This memorandum identifies and ranks crashes on roadway sections, intersections and freeways in the Greater Akron area between 2011 and 2013. The Staff recommends **approval**.