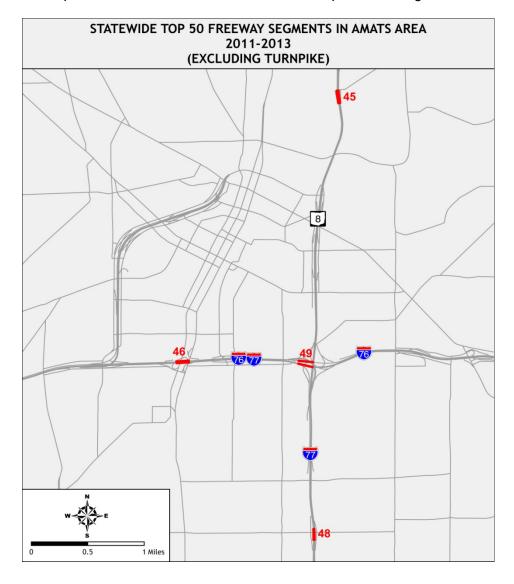

#### Attachment 5A - 2011-2013 Traffic Crash Technical Memorandum

This memorandum identifies and ranks crashes on roadway sections, intersections and freeways in the Greater Akron area between 2011 and 2013. The Staff recommends **approval**.