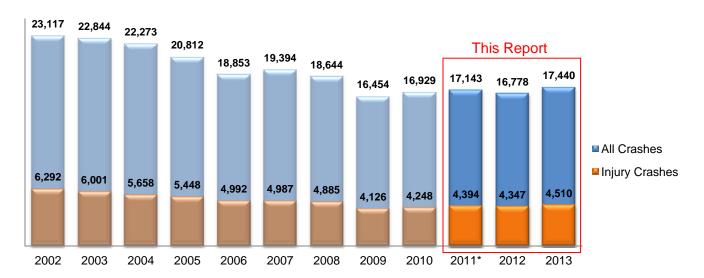

#### Attachment 5A - 2011-2013 Traffic Crash Technical Memorandum

This memorandum identifies and ranks crashes on roadway sections, intersections and freeways in the Greater Akron area between 2011 and 2013. The Staff recommends **approval**.