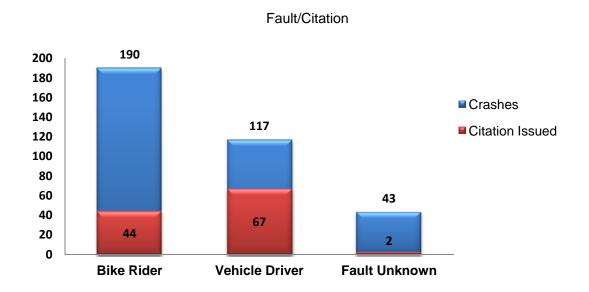

#### Attachment 5A - 2011-2013 Traffic Crash Technical Memorandum

This memorandum identifies and ranks crashes on roadway sections, intersections and freeways in the Greater Akron area between 2011 and 2013. The Staff recommends **approval**.