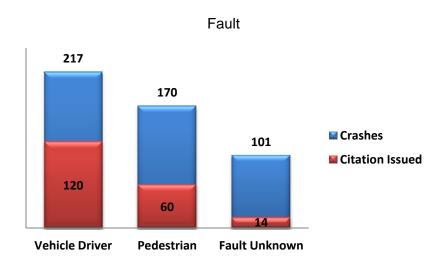

#### Attachment 5A - 2011-2013 Traffic Crash Technical Memorandum

This memorandum identifies and ranks crashes on roadway sections, intersections and freeways in the Greater Akron area between 2011 and 2013. The Staff recommends **approval**.