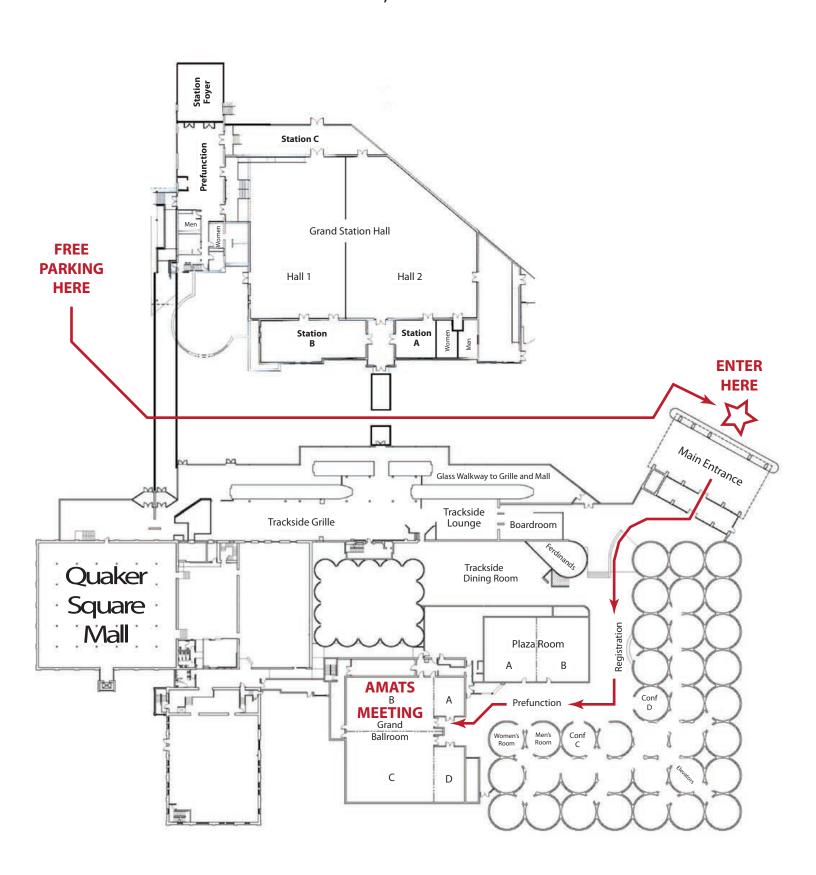

# **New AMATS Meeting Location**

Quaker Square Inn - Ballroom B 135 S Broadway Akron, OH 44325