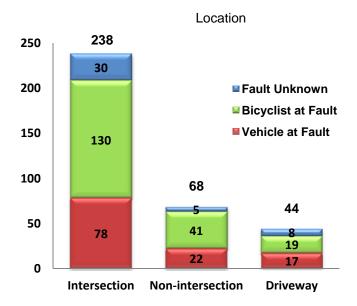

#### Attachment 5A - 2011-2013 Traffic Crash Technical Memorandum

This memorandum identifies and ranks crashes on roadway sections, intersections and freeways in the Greater Akron area between 2011 and 2013. The Staff recommends **approval**.