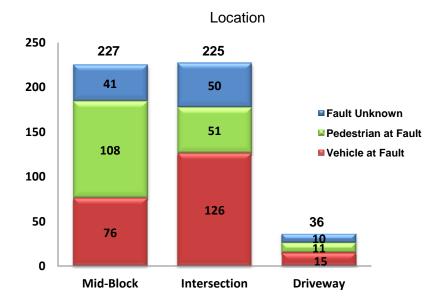

#### Attachment 5A - 2011-2013 Traffic Crash Technical Memorandum

This memorandum identifies and ranks crashes on roadway sections, intersections and freeways in the Greater Akron area between 2011 and 2013. The Staff recommends **approval**.