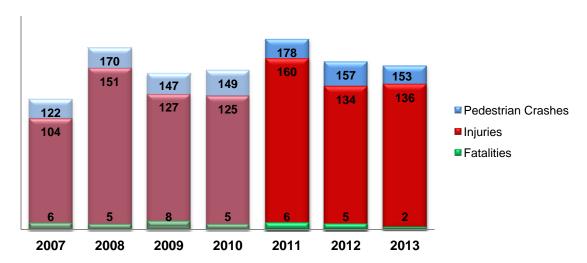

#### Attachment 5A - 2011-2013 Traffic Crash Technical Memorandum

This memorandum identifies and ranks crashes on roadway sections, intersections and freeways in the Greater Akron area between 2011 and 2013. The Staff recommends **approval**.