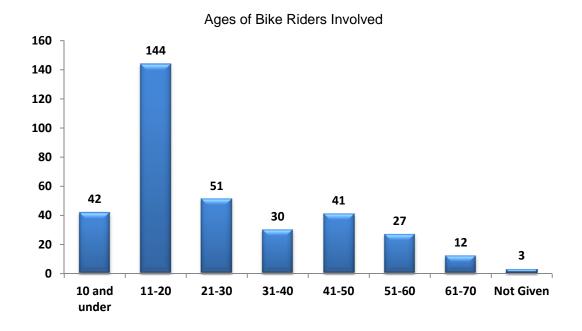

#### Attachment 5A - 2011-2013 Traffic Crash Technical Memorandum

This memorandum identifies and ranks crashes on roadway sections, intersections and freeways in the Greater Akron area between 2011 and 2013. The Staff recommends **approval**.