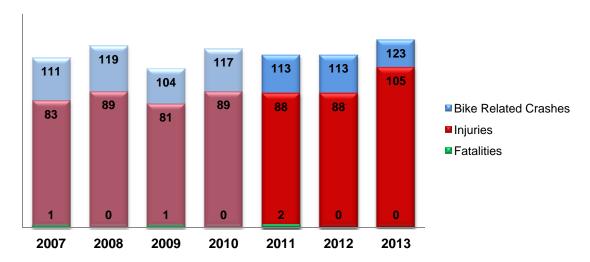

#### Attachment 5A - 2011-2013 Traffic Crash Technical Memorandum

This memorandum identifies and ranks crashes on roadway sections, intersections and freeways in the Greater Akron area between 2011 and 2013. The Staff recommends **approval**.