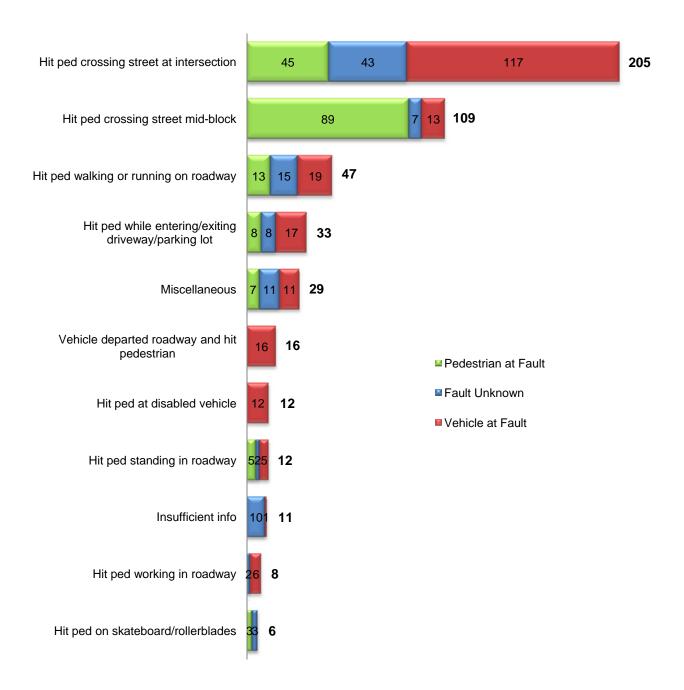

#### Attachment 5A - 2011-2013 Traffic Crash Technical Memorandum

This memorandum identifies and ranks crashes on roadway sections, intersections and freeways in the Greater Akron area between 2011 and 2013. The Staff recommends **approval**.